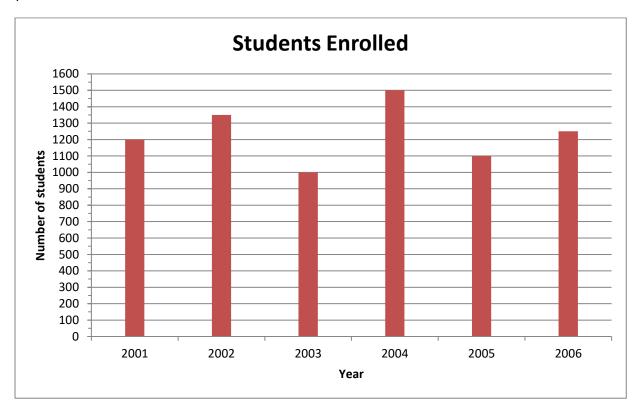

Bar Graphs
WORKSHEET#8

Study the following bar graph and answer the questions below.

The following bar graph shows the number of students enrolled in a school from year 2001 to 2006.

1) How many students got enrolled in year 2006?

2) How many total students were enrolled in year 2001 and 2002?

**3)** How many more students were enrolled in year 2004 as compared to year 2003?

**4)** During which year least number of students were enrolled in the school?

5) In which year 1350 students got enrolled

- 1) 1250
- 2) 2550 students
- 3) 500 students
- 4) 2003
- 5) 2002

"Please log in to www.letsshareknowledge.com for more worksheets"